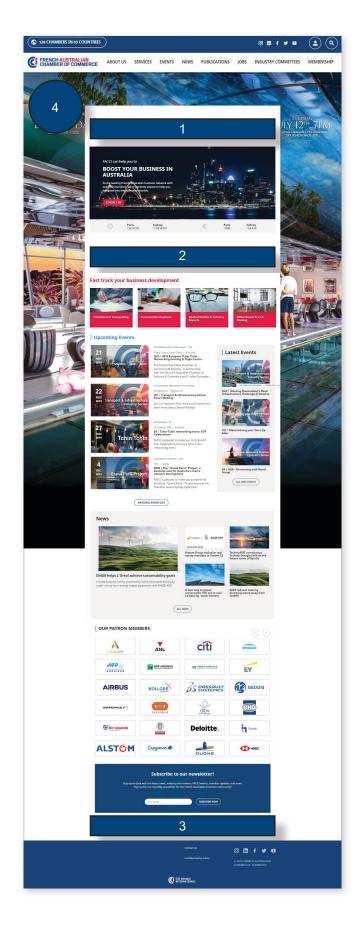

## **HOME PAGE**

#### **1.2.3. HORIZONTAL BANNER**

jpg / gif / png ~ max 0,98 Mo ~ 2000px wide

|          | 1 banner | 2 banners | 3 banners |
|----------|----------|-----------|-----------|
| 1 week   | \$450    | \$550     | \$650     |
| 1 month  | \$850    | \$950     | \$1050    |
| 2 months | \$1550   | \$1,650   | \$1,750   |
| 3 months | \$3,050  | \$3,150   | \$3,250   |

#### 4. WALLPAPER BANNER + TOP BANNER

jpg / gif / png ~ max 0,98 Mo ~ 2000px wide

- 1 week \$800
- 1 month \$2,000
- 2 months \$3,500
- 3 months \$4,800